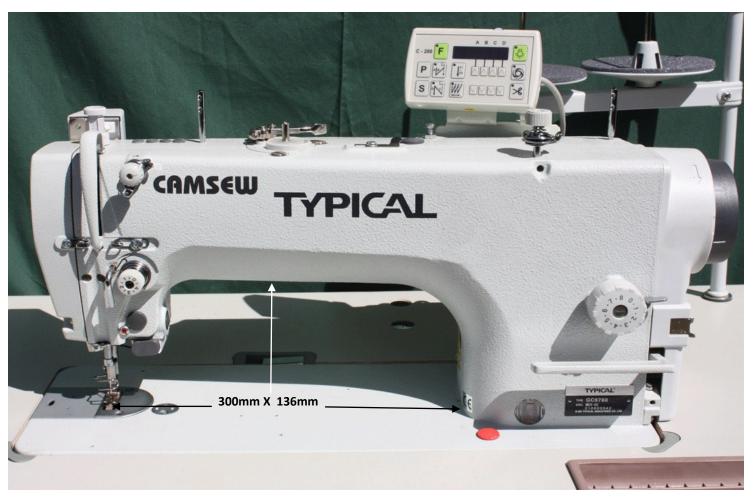

"Heel Back" completely and thread is trimmed.

Safety: When machine is tipped back machine will not operate.

Ample working area to the right of the needle.

Full range of extra feet available, your range of existing feet will fit this machine.