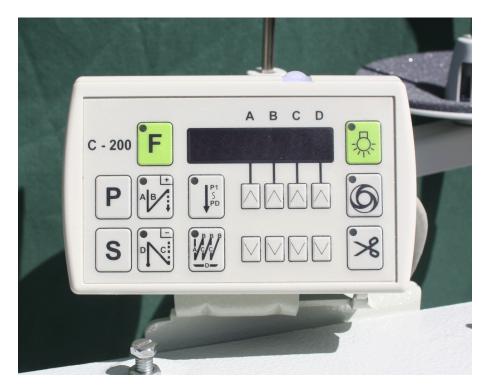

### **Full Featured Control Panel.**

All The Setting You Will

**Ever Need, and More.** 

Sealed Oil Sump, No Oil Stains.

Check, and Refill Without

**Tilting Machine Back.** 