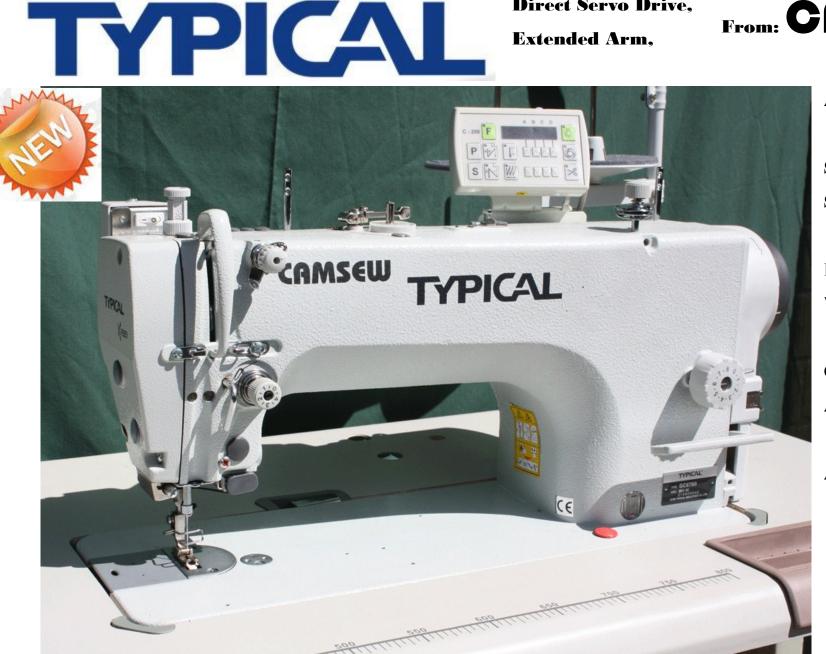

#### Model: GC6730MD3

**Direct Servo Drive.** 

**Extended Arm.** 

Auto Thread Trim.

Sealed Oil Sump no oil Stains.

**Built in Bobbin** Winder.

**Control Panel for** Auto Stitch Settings.

Auto Foot Lift.

## **Direct Drive Servo Motor**

Ho Hsing: servo motor, control box, synchroniser, backed up by Australian service agents.

**AC servo motor**: Low power consumption with 600 watts output, smooth, and very quiet, top speed adjustable by operator. **Synchroniser:** Needle stops down when pedal released, to turn work. Needle stops up when "Heel Back" to remove work.

"Heel Back" completely and thread is trimmed.

Safety: When machine is tipped back machine will not operate.

Ample working area to the right of the needle.

Full range of extra feet available, your range of existing feet will fit this machine.

### **Full Featured Control Panel.**

All The Setting You Will

**Ever Need, and More.** 

Sealed Oil Sump, No Oil Stains.

Check, and Refill Without

**Tilting Machine Back.** 