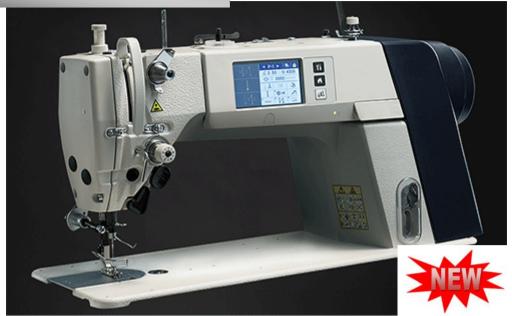

## 2015 features

Direct drive.

Semi-dry lubrication.

Full featured Control Panel.

Automatic thread trim.

Automatic start and finish tack.

Birds nest prevention start stitches.

Built-in bobbing winder.

## 2016 features

Smartphone Bluetooth connection.

"Electronic Feed" system.

Colour LCD touch panel.

Automatic material thickness

Sensor.

Needle breakage prevention

function.

## Typical GC 6930A- MD3

This machine will be available early 2016

World leader in industrial sewing machines.

Available only from Camsew, Australia's only approved Typical dealer.