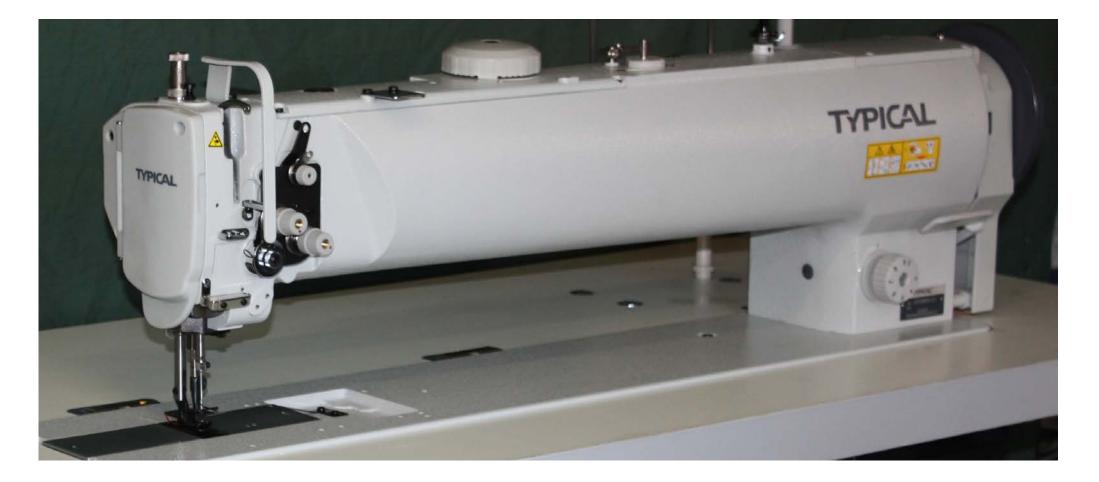

# GC20665L25

#### **Extra Heavy**

25" Long Arm,

Walking Foot/Compound

Feed.

TYPICAL

# 25" Long Arm

Ample working area to the right of the needle.

25" X 4.4 inches

665 X 110mm

Standard arm available.