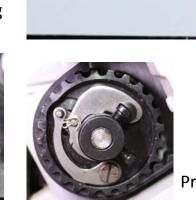

### Top Load Extra Large Bobbin >

Extra Large 28 X 10mm bobbin top load.

< Safety Clutch

Prevents damage due to thread lock.