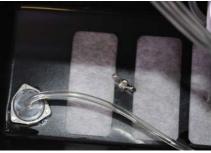

## Simi Auto Lubrication.

Internal parts, and stitching mechanism from oil sump.