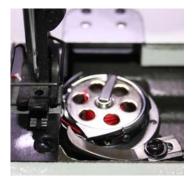

### Top Load Extra Large Bobbin >

Extra Large 28 X 10mm bobbin top load.

< Safety Clutch

Prevents damage due to thread lock.