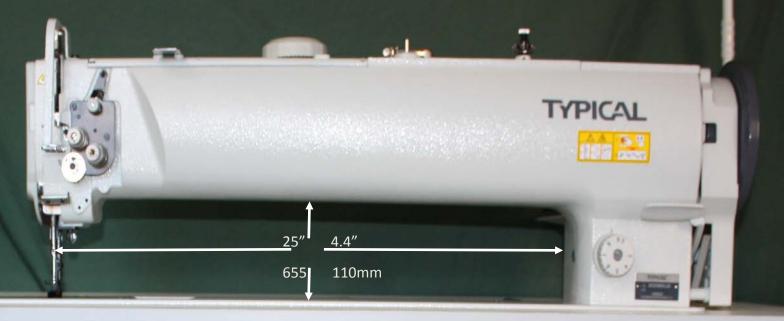

# 25" Long Arm

Ample working area to the right of the needle.

25" X 4.4 inches

665 X 110mm

Standard arm available.