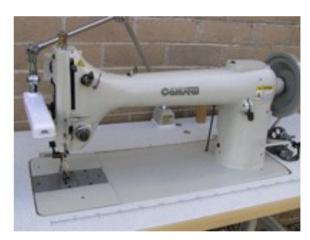

## **CAMSEW GA-254 Long Arm**

Top positive feed, Walking Foot K6 style with reverse, Extra Large bobbin Thick Threads,

No need to remove work to change bobbin

## **CAMSEW GA-254 Long Arm**

| Stitch     | Stitch Length | Bobbin            | Feeding       | <b>RPM</b> | Foot Lift          | Work Area       | Bed Dia.      | Needle | Made In |
|------------|---------------|-------------------|---------------|------------|--------------------|-----------------|---------------|--------|---------|
| Lockstitch | 0-13 mm       | Large 34.5X12.3mm | Walking Foot/ | 1200       | 18mm Knee<br>Press | 432 X 190<br>mm | 700X255m<br>m | 328    | China   |