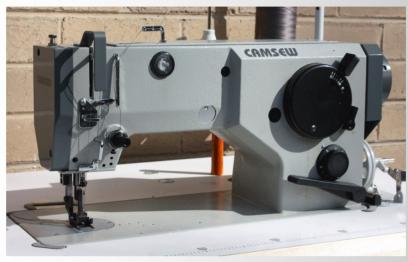

## 9517LU ZigZag Walking Foot for Heavy Work Front Load Bobbin. With servo motor at NO EXTRA COST

Ideal for Neoprene

Wet suits

Sails

Canvas work

**Holland Blinds** 

Built to do a days work everyday.

Adjust Stitch Length by Dial

Large bobbin 9 X 28 mm

**Low Tension Device** 

Simi Auto Lubrication

Walking Foot, .

lift to 12 mm With knee press

Base opener Neat stitch with lower thread tension

Adjust ZigZag width to 10

| CAMSEW 9517LU Machine Specifications         |                                  |
|----------------------------------------------|----------------------------------|
| Stitch                                       | ZigZag Single Needle Lock Stitch |
| Max. Speed                                   | 2000 rpm                         |
| Feed                                         | Walking Foot                     |
| Stitch Length                                | 0 to 5 mm                        |
| Foot Lift                                    | 12 mm Knee Press                 |
| Needle                                       | 134-35 DPX35                     |
| Bobbin                                       | Large 9 X 28mm                   |
| Bed Size                                     | 48 X 18 cm                       |
| Work Area                                    | 260 X 115mm                      |
| Lubrication                                  | Simi Auto                        |
| Warranty                                     | 12 months *                      |
| Made In                                      | China                            |
| Servo Motor with Synchroniser Specifications |                                  |
| Make and model                               | Doso                             |
| Туре                                         | Servo                            |
| RPM                                          | 3800                             |
| Amps                                         | 0.3                              |
| Output Power                                 | 400 Watts 0.50 HP                |
| Made In                                      | China                            |