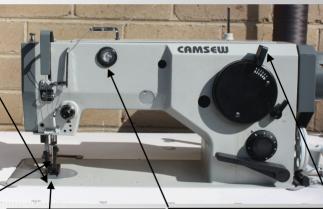

## 9517LU ZigZag Walking Foot for Heavy Work Front Load Bobbin. With servo motor at NO EXTRA COST

Ideal for Neoprene

Wet suits

Sails

Canvas work

**Holland Blinds** 

Built to do a days work everyday.

Adjust Stitch Length by Dial

Large bobbin 9 X 28 mm

**Low Tension Device** 

Simi Auto Lubrication

Walking Foot, .

lift to 12 mm With knee press

Base opener Neat stitch with lower thread tension

Adjust ZigZag width to 10

| CAMSEW 9517LU Machine Specifications         |                                  |
|----------------------------------------------|----------------------------------|
| Stitch                                       | ZigZag Single Needle Lock Stitch |
| Max. Speed                                   | 2000 rpm                         |
| Feed                                         | Walking Foot                     |
| Stitch Length                                | 0 to 5 mm                        |
| Foot Lift                                    | 12 mm Knee Press                 |
| Needle                                       | 134-35 DPX35                     |
| Bobbin                                       | Large 9 X 28mm                   |
| Bed Size                                     | 48 X 18 cm                       |
| Work Area                                    | 260 X 115mm                      |
| Lubrication                                  | Simi Auto                        |
| Warranty                                     | 12 months *                      |
| Made In                                      | China                            |
| Servo Motor with Synchroniser Specifications |                                  |
| Make and model                               | Doso                             |
| Туре                                         | Servo                            |
| RPM                                          | 3800                             |
| Amps                                         | 0.3                              |
| Output Power                                 | 400 Watts 0.50 HP                |
| Made In                                      | China                            |