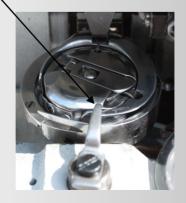

Large bobbin 9 X 28 mm

**Low Tension Device** 

Simi Auto Lubrication

Walking Foot, .

lift to 12 mm With knee press

Base opener Neat stitch with lower thread tension

Adjust ZigZag width to 10

| CAMSEW 9517LU Machine Specifications         |                                  |
|----------------------------------------------|----------------------------------|
| Stitch                                       | ZigZag Single Needle Lock Stitch |
| Max. Speed                                   | 2000 rpm                         |
| Feed                                         | Walking Foot                     |
| Stitch Length                                | 0 to 5 mm                        |
| Foot Lift                                    | 12 mm Knee Press                 |
| Needle                                       | 134-35 DPX35                     |
| Bobbin                                       | Large 9 X 28mm                   |
| Bed Size                                     | 48 X 18 cm                       |
| Work Area                                    | 260 X 115mm                      |
| Lubrication                                  | Simi Auto                        |
| Warranty                                     | 12 months *                      |
| Made In                                      | China                            |
| Servo Motor with Synchroniser Specifications |                                  |
| Make and model                               | Doso                             |
| Туре                                         | Servo                            |
| RPM                                          | 3800                             |
| Amps                                         | 0.3                              |
| Output Power                                 | 400 Watts 0.50 HP                |
| Made In                                      | China                            |