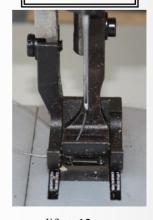

Large bobbin 9 X 28 mm

**Low Tension Device** 

Simi Auto Lubrication

Walking Foot, .

lift to 12 mm With knee press

Base opener Neat stitch with lower thread tension

Adjust ZigZag width to 10

| CAMSEW 9517LU Machine Specifications         |                                  |
|----------------------------------------------|----------------------------------|
| Stitch                                       | ZigZag Single Needle Lock Stitch |
| Max. Speed                                   | 2000 rpm                         |
| Feed                                         | Walking Foot                     |
| Stitch Length                                | 0 to 5 mm                        |
| Foot Lift                                    | 12 mm Knee Press                 |
| Needle                                       | 134-35 DPX35                     |
| Bobbin                                       | Large 9 X 28mm                   |
| Bed Size                                     | 48 X 18 cm                       |
| Work Area                                    | 260 X 115mm                      |
| Lubrication                                  | Simi Auto                        |
| Warranty                                     | 12 months *                      |
| Made In                                      | China                            |
| Servo Motor with Synchroniser Specifications |                                  |
| Make and model                               | Doso                             |
| Туре                                         | Servo                            |
| RPM                                          | 3800                             |
| Amps                                         | 0.3                              |
| Output Power                                 | 400 Watts 0.50 HP                |
| Made In                                      | China                            |