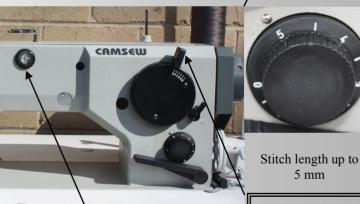

## 9517LU ZigZag Walking Foot for Heavy Work Front Load Bobbin. With servo motor at NO EXTRA COST

Ideal for Neoprene

Wet suits

Sails

Canvas work

**Holland Blinds** 

Built to do a days work everyday.

Adjust Stitch Length by Dial

Large bobbin 9 X 28 mm

**Low Tension Device** 

Simi Auto Lubrication

Walking Foot, .

lift to 12 mm With knee press

Base opener Neat stitch with lower thread tension

Adjust ZigZag width to 10

| CAMSEW 9517LU Machine Specifications         |                                  |
|----------------------------------------------|----------------------------------|
| Stitch                                       | ZigZag Single Needle Lock Stitch |
| Max. Speed                                   | 2000 rpm                         |
| Feed                                         | Walking Foot                     |
| Stitch Length                                | 0 to 5 mm                        |
| Foot Lift                                    | 12 mm Knee Press                 |
| Needle                                       | 134-35 DPX35                     |
| Bobbin                                       | Large 9 X 28mm                   |
| Bed Size                                     | 48 X 18 cm                       |
| Work Area                                    | 260 X 115mm                      |
| Lubrication                                  | Simi Auto                        |
| Warranty                                     | 12 months *                      |
| Made In                                      | China                            |
| Servo Motor with Synchroniser Specifications |                                  |
| Make and model                               | Doso                             |
| Туре                                         | Servo                            |
| RPM                                          | 3800                             |
| Amps                                         | 0.3                              |
| Output Power                                 | 400 Watts 0.50 HP                |
| Made In                                      | China                            |